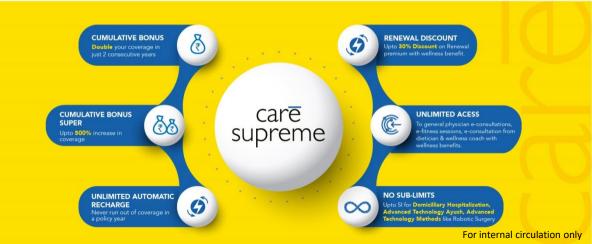

# care supreme

Redefines the value you get from your Health Insurance

# Cumulative Bonus will DOUBLE Your coverage in just 2 consecutive years

Upto 50% increase in SI every year, max increase is100% of SI

Upto 100% increase in Cumulative Bonus, max Increase is 500% OF SI

# **45 DAYS** WAITING PERIOD

Now claim recharge amount without waiting for 45 days for SAME PERSON SAME DISEASE/INJURY multiple hospitalization.

Upto **60 Days Pre-Hospitalization** Expenses incurred on Doctor Consultation, Prescribed Diagnostics and Prescribed medicines Upto **180 Days Post Hospitalization** Expenses incurred on Doctor Consultation, Prescribed Diagnostics and Prescribed medicines

#### **10 YEARS OF CARE**

| No. of Active days<br>achieved | Discount on<br>Renewal Premium |
|--------------------------------|--------------------------------|
| 270                            | 30%                            |
| 240                            | 20%                            |
| 180                            | 15%                            |
| 120                            | 10%                            |
| Less than 120                  | 0%                             |

# **IMPROVE**

Your fitness with Access to online fitness & wellness sessions/Nutritionist Coaching Sessions with 'Wellness Benefits'