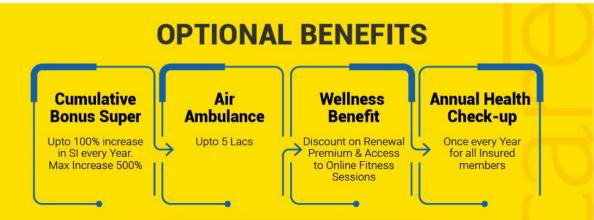

# Cumulative Bonus will DOUBLE Your coverage in just 2 consecutive years

Upto 50% increase in SI every year, max increase is100% of SI

Upto 100% increase in Cumulative Bonus, max Increase is 500% OF SI

# **IMPROVE**

Your fitness with Access to online fitness & wellness sessions/Nutritionist Coaching Sessions with 'Wellness Benefits'

## **Annual Health Check-up**